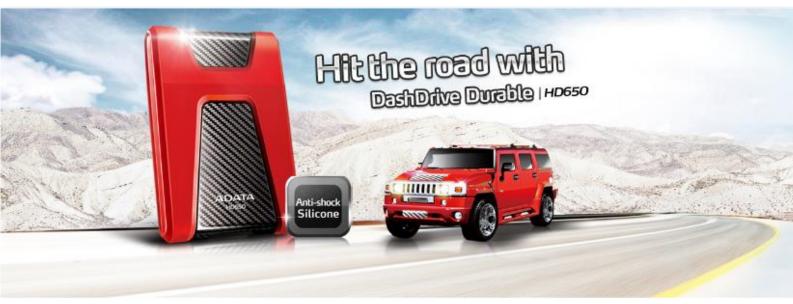

## **Durable HD650 External Hard Drive**

The HD650 combines state-of-the-art materials with precise engineering to create an external storage solution that features improved ruggedness and data safety. The drive utilizes an ultra-fast USB 3.0 interface for improved transfer speed, and an azure LED indicates power and transfer status. Its flowing lines and striking colors make it a great looking storage option for valuable files, especially for people with active and outdoor lifestyles.

## **Features**

- Simple and modern appearance
- Triple-layer impact resistance
- LED indicator shows transfer status
- SuperSpeed USB3.0 interface
- Scratch resistant surface