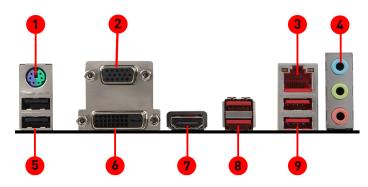

## REAR CONNECTORS

- 1. PS/2 GAMING Device Port
- 2. VGA
- 3. Gigabit LAN Port
- Premium Audio Connectors
  USB 2.0 Ports
- 6. DVI-D
- 7. HDMI
- 7.1101

8. USB 3.1 Gen1 Ports

9. USB 3.1 Gen1 Ports