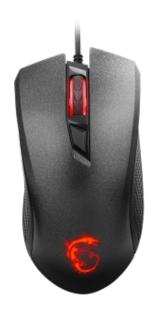

## **SPECIFICATIONS**

Sensor Sensor Type DPI switch Color Buttons Response time

Main Key switches

**LED Light** 

**Lighting effects** 

Cable
Interface
Operating System
Dimensions (mm)
Weight(g)

PixArt ADSN-5712

Optical

Default: 800 / 1000(default) / 1600 / 2400

Black 4 1 ms

10 Million+ clicks

Red Dragon LED / Wheel (four colors)

Logo LED: Breathing effect

Wheel LED: by DPI (800 Blue / 1000 Red / 1600

Green / 2400 Purple)

1.8 m USB

Windows 10/ 8.1/ 8/ 7/ Vista/ XP 125 (L)\*64 (W)\*43 (H) mm

104 g

## **FEATURES**

- Asymmetric Ergonomic design
- High quality gaming switches last for 10+ million clicks.
- Quick DPI Adjustment
- Illuminated Wheel with 4-level LED Backlight
- Integrated Anti-Slip side grips
- Gaming Quality, Longer lifespan