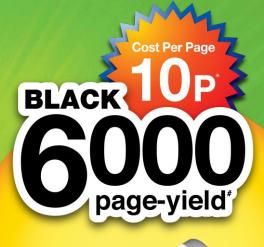

Designed to give you big savings, the new Brother Inkjet Multi-Function Centre series features new Refill Tank System and offers ink bottles with ultra-high 6000 page-yield #. You can now maximise your savings and benefit from a smarter design that makes ink refilling effortless!

#### **Exceedingly Affordable**

Save more with Brother's low cost ink that provides up to 6,000 page-yield<sup>#</sup>. Now, high print volume users can reduce overall operating costs with every printout.

# Refers to black ink. Colour ink: 5000 page-yield. Quoted approx. yields are extrapolated based on Brother original methodology using Test Patterns ISO/IEC 24712. Quoted approx. yields are not based on ISO/IEC 24711.