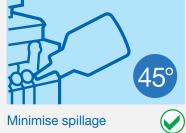

### **User-Friendly Refill Experience**

Most conventional printers require users to tilt the ink bottles vertically when refilling, which increases risk of spillage. Brother's smart design allows for refilling at an optimised 45° refilling angle. This minimises ink leakageand takes the hassle out of refilling.

Other Printers

Brother's Smart Design

Potential spillage

X

What's amazing about the the new Brother Inkjet Multi-Function Centre series design is how it takes the hassle out of ink refill.

Remove tank cap. Tilt ink bottle at 45° angle and gently squeeze it to refill ink tank.