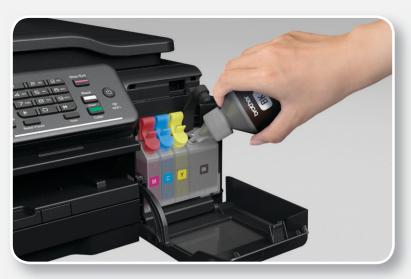

### **User-Friendly Refill Experience**

Most conventional printers require users to tilt the ink bottles vertically when refilling, which increases risk of spillage. Brother's smart design allows for refilling at an optimised 45° refilling angle. This minimises ink leakageand takes the hassle out of refilling.

Other Printers

Brother's Smart Design

Potential spillage

X

What's amazing about the the new Brother Inkjet Multi-Function Centre series design is how it takes the hassle out of ink refill.

Remove tank cap. Tilt ink bottle at 45° angle and gently squeeze it to refill ink tank.