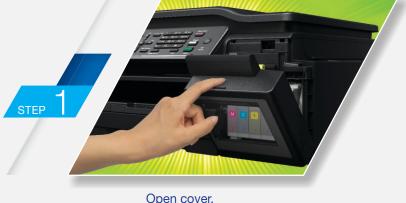

## Refilling is so easy with **Refill Tank System** 3 Easy Steps!

Accessing ink tank is so easy with the cover right in front.