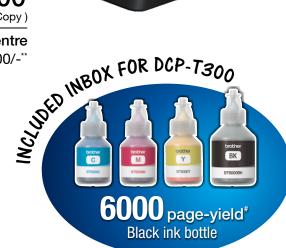

Designed to give you big savings, the new Brother Inkjet Multi-Function Centre series features new Refill Tank System and offers ink bottles with ultra-high 6000 page-yield #. You can now maximise your savings and benefit from a smarter design that makes ink refilling effortless!

#### **Exceedingly Affordable**

Save more with Brother's low cost ink that provides up to 6,000 page-yield<sup>#</sup>. Now, high print volume users can reduce overall operating costs with every printout.

# Refers to black ink. Colour ink: 5000 page-yield. Quoted approx. yields are extrapolated based on Brother original methodology using Test Patterns ISO/IEC 24712. Quoted approx. yields are not based on ISO/IEC 24711.