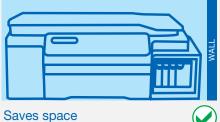

#### Saves Space and Convenient

Other printers with external ink tanks usually require additional room for opening and closing of the ink tank compartment, as well as for reviewing ink levels.

Brother's Refill Tank System features a smart design with an embedded, front-access ink tank and a see-through cover. This saves space effectively and makes it easy to check how much ink is left.