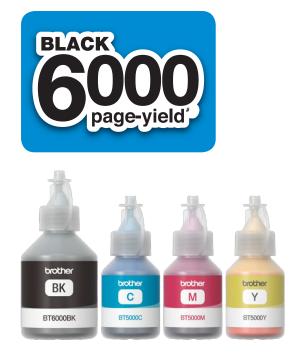

#### **Exceedingly Affordable**

Save more with Brother's low cost ink that provides up to 6,000 page-yield<sup>#</sup>. Now, high print volume users can reduce overall operating costs with every printout.

# Refers to black ink. Colour ink: 5000 page-yield. Quoted approx. yields are extrapolated based on Brother original methodology using Test Patterns ISO/IEC 24712. Quoted approx. yields are not based on ISO/IEC 24711.