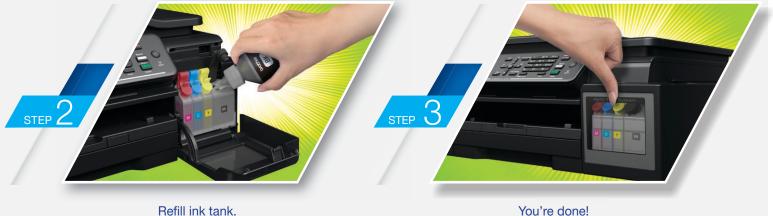

## Refilling is so easy with **Refill Tank System** 3 Easy Steps!

Accessing ink tank is so easy with the cover right in front.

Other Printers

Brother's Smart Design

Potential spillage

X

What's amazing about the the new Brother Inkjet Multi-Function Centre series design is how it takes the hassle out of ink refill.

Remove tank cap. Tilt ink bottle at 45° angle and gently squeeze it to refill ink tank.

Replace cap and close cover. It's that easy!