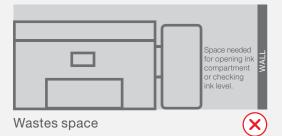

#### Saves Space and Convenient

Other printers with external ink tanks usually require additional room for opening and closing of the ink tank compartment, as well as for reviewing ink levels.

Brother's Refill Tank System features a smart design with an embedded, front-access ink tank and a see-through cover. This saves space effectively and makes it easy to check how much ink is left.

**Other Printers** 

Brother's Smart Design