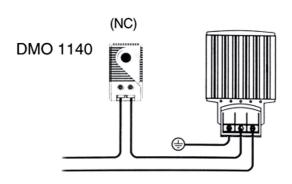

## **SMALL THERMOSTAT**

DMO 1140 DMS 1141

- Simple to mount
- Large setting range
- Small size

DMO 1140: Thermostat (normally closed) contact breaker for regulating heaters.

DMS 1141: Thermostat (normally open) contact maker for regulation of filter fans and heat exchangers or for switching signal transmitters when temperature limit has been exceeded.

Dimensions:60 x 33 x 35mm (H x W x D)

Casing: Plastic, UL94 V0

Weight: 36g

Protection type:IP20

Heater

e.g. Fan