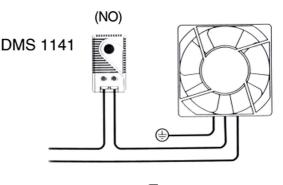

## **SMALL THERMOSTAT**

DMO 1140 DMS 1141

- Simple to mount
- Large setting range
- Small size

DMO 1140: Thermostat (normally closed) contact breaker for regulating heaters.

DMS 1141: Thermostat (normally open) contact maker for regulation of filter fans and heat exchangers or for switching signal transmitters when temperature limit has been exceeded.

## **Technical: DMO 1140, DMS 1141**

Sensor element: Thermostatic bimetal

Temperature range: Adjustable (0-60°C)

Temperature switch difference approx. 7K

Contact type: Break or Make

Snap action contact

Breaking capacity: