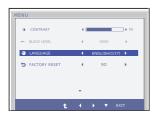

#### LANGUAGE

To choose the language in which the control names are displayed.

#### **FACTORY RESET**

Restore all factory default settings except "LANGUAGE."

Press the ◀ , ▶ buttons to reset immediately.

■ Exit : Exit

■ **4**, **>**, **▼**: Move

Select another sub-menu

■■■ You were introduced to the procedure of selecting and adjusting an item using the OSD system. Listed below are the icons, icon names, and icon descriptions of the all items shown on the Menu.