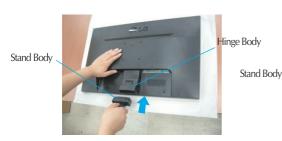

# Connecting the stand

 ${\bf 1.}$  Place the monitor with its front facing downward on a soft cloth.

- **2.** Assemble the Stand Body into the product in the correct direction as shown in the picture. Make sure you push it until you hear it "click".
- **3.** Assemble the Stand Base(Front, Rear) into the Stand Body in the correct direction.