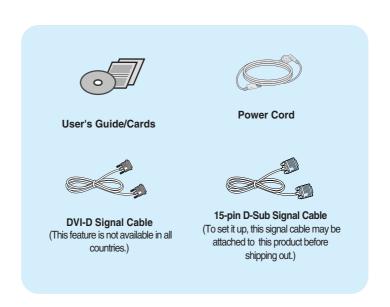

# !!! Thank for selecting LGE products !!!

Please make sure the following items are included with your monitor. If any items are missing, contact your dealer.

#### NOTE

- This accessories may look different from those shown here.
- User must use shielded signal interface cables (D-sub 15 pin cable, DVI-D cable) with ferrite cores (core in the connector) to maintain standard compliance for the product.