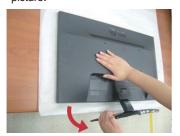

# Connecting the stand

 ${\bf 1.}$  Place the monitor with its front facing downward on a soft cloth.

- **2.** Assemble the Stand Body into the product in the correct direction as shown in the picture. Make sure you push it until you hear it "click".
- **3.** Assemble the Stand Base(Front, Rear) into the Stand Body in the correct direction.