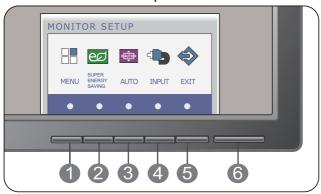

### **Front Panel Controls**

### For D-SUB and DVI input

# **MENU Button**

#### SUPER ENERGY SAVING Button

Use this button to enter **SUPER ENERGY SAVING** menu. For more information, refer to page 16.

# AUTO Button

(For D-SUB and DVI input)

PROCESSING AUTO

# INPUT Button (SOURCE Hot key)

Use this button to select source from input.

When two input signals at least are connected, you can select the input signal (D-SUB/DVI/HDMI) you want. When only one signal is connected, it is automatically detected. The default setting is D-Sub.

#### **EXIT Button**

Exit the OSD(On Screen Display).

# Power Button & Power Indicator

Use this button to turn the display on or off.

The power indicator stays blue if the display is running properly (On Mode). If the display is in Sleep Mode, the power indicator is blinking blue.