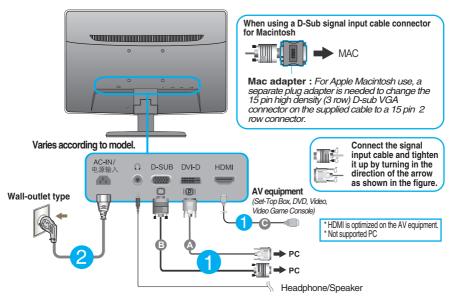

# **Connecting with the PC**

- Before setting up the monitor, ensure that the power to the monitor, the computer system, and other attached devices is turned off.
- 2. Connect signal input cable 1 and power cord 2 in order, then tighten the screw of the signal cable.
  - A Connect DVI-D(Digital signal) Cable
  - B Connect D-sub(Analog signal) Cable
- Connect HDMI Cable

#### NOTE

- This is a simplified representation of the rear view.
- This rear view represents a general model; your display may differ from the view as shown.

3. Press the power button on the front panel to turn the power on. When monitor power is turned on, the 'Self Image Setting Function' is executed automatically. (Only Analog Mode)