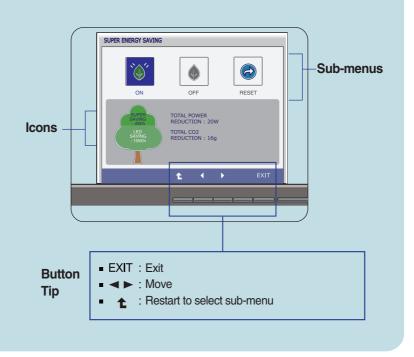

Press the **SUPER ENERGY SAVING** Button, then the main menu of the OSD appears.

#### NOTE

 $_{\blacksquare}$  OSD (On Screen Display) menu languages on the monitor may differ from the manual.

Description Main menu Sub menu ON Turn on the SUPER ENERGY SUPER ENERGY SAVING SAVING fuction. When current setting value is ON, the SUPER SAVING color is green. TOTAL POWER REDUCTION: 20W TOTAL CO2 REDUCTION:16g **OFF** Turn off the SUPER ENERGY SUPER ENERGY SAVING SAVING function. Now the monitor is LED SAVING function. When current setting value is OFF, the SUPER SAVING color is gray. TOTAL POWER REDUCTION: 20W TOTAL CO2 REDUCTION: 16q t Clear the TOTAL POWER RESET REDUCTION and TOTAL CO2 SUPER ENERGY SAVING REDUCTION values. TOTAL POWER REDUCTION: 20W TOTAL CO2 REDUCTION: 16q 0 X ■ Exit : Exit

- ◀, ▶: Move
- : Select another sub-menu
- OK: Select
- TOTAL POWER REDUCTION : How much power is saved during using the monitor.
- TOTAL CO2 REDUCTION: Change the TOTAL POWER REDUCTION to CO2.