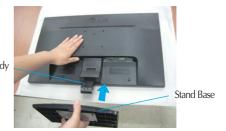

# Connecting the stand

 ${\bf 1.}$  Place the monitor with its front facing downward on a soft cloth.

- **2.** Assemble the Stand Body into the product in the correct direction as shown in the picture. Make sure you push it until you hear it "click".
- **3.** Assemble the Stand Base(Front, Rear) into the Stand Body in the correct direction.

**4.** Use a coin on the back of the stand base and turn the screw clockwise to tighten.

5. Once assembled take the monitor up carefully and face the front side.