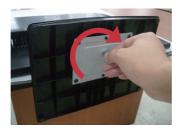

**4.** Use a coin on the back of the stand base and turn the screw clockwise to tighten.

5. Once assembled take the monitor up carefully and face the front side.

**4.** Use a coin on the back of the Stand Base and turn the screw anticlockwise to loosen.