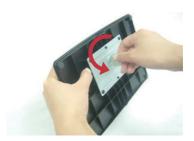

# Connecting the stand

 ${\bf 1.}$  Place the monitor with its front facing downward on a soft cloth.

- **2.** Assemble the Stand Body into the product in the correct direction as shown in the picture. Make sure you push it until you hear it "click".
- **3.** Assemble the Stand Base(Front, Rear) into the Stand Body in the correct direction.

**4.** Use a coin on the back of the stand base and turn the screw clockwise to tighten.

5. Once assembled take the monitor up carefully and face the front side.