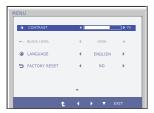

#### CONTRAST

To adjust the contrast of the screen.

#### **BLACK LEVEL**

(Only HDMI input)

You can set the offset level. If you select 'HIGH', the screen will be bright and if you select 'LOW', the screen will be dark. (only for HDMI input)

\* Offset? As the criteria for video signal, it is the darkest screen the monitor can show.

#### LANGUAGE

To choose the language in which the control names are displayed.

#### **FACTORY RESET**

Restore all factory default settings except "LANGUAGE."

Press the ◀ , ▶ buttons to reset immediately.

■ Exit : Exit

■ **4**, **>**, **▼**: Move

Select another sub-menu

■■■ You were introduced to the procedure of selecting and adjusting an item using the OSD system. Listed below are the icons, icon names, and icon descriptions of the all items shown on the Menu.