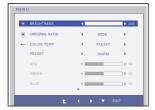

#### **BRIGHTNESS**

To adjust the brightness of the screen.

#### **ORIGINAL RATIO**

WIDE

Switch to full screen mode according to input image signal.

ORIGINAL

Change the input image signal ratio to original.

\* This function works only if input resolution is lower than monitor ratio (16:9).