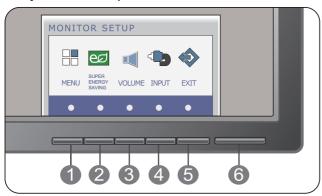

### **Front Panel Controls**

# Only for HDMI input

The best display mode is 1920 x 1080

**VOLUME Button** (Only for HDMI input)

To adjust the volume of headphone/speaker.

# INPUT Button (SOURCE Hot key)

Use this button to select source from input.

When two input signals at least are connected, you can select the input signal (D-SUB/DVI/HDMI) you want. When only one signal is connected, it is automatically detected. The default setting is D-Sub.

#### **EXIT Button**

Exit the OSD(On Screen Display).