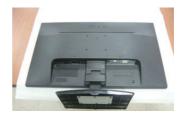

# Connecting the stand

 ${\bf 1.}$  Place the monitor with its front facing downward on a soft cloth.

- **2.** Assemble the Stand Body into the product in the correct direction as shown in the picture. Make sure you push it until you hear it "click".
- **3.** Assemble the Stand Base(Front, Rear) into the Stand Body in the correct direction.

**4.** Use a coin on the back of the stand base and turn the screw clockwise to tighten.

5. Once assembled take the monitor up carefully and face the front side.