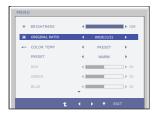

#### **ORIGINAL RATIO**

WIDE

Switch to full screen mode according to input image signal.

ORIGINAL

Change the input image signal ratio to original.

\* This function works only if input resolution is lower than monitor ratio (16:9).