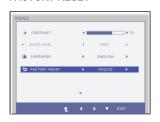

#### **FACTORY RESET**

Restore all factory default settings except "LANGUAGE."

Press the ◀ , ▶ buttons to reset immediately.

■ Exit : Exit

■ **4**, **>**, **▼**: Move

Select another sub-menu

■■■ You were introduced to the procedure of selecting and adjusting an item using the OSD system. Listed below are the icons, icon names, and icon descriptions of the all items shown on the Menu.