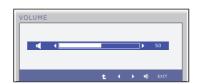

The best display mode is 1920 x 1080

**VOLUME Button** (Only for HDMI input)

To adjust the volume of headphone/speaker.