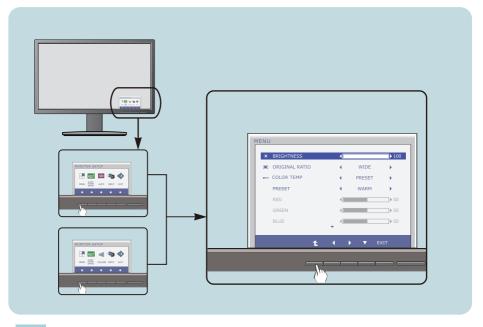

# **Screen Adjustment**

Making adjustments to the image size, position and operating parameters of the display is quick and easy with the On Screen Display Control system.

A short example is given below to familiarize you with the use of the controls. The following section is an outline of the available adjustments and selections you can make using the OSD.

To make adjustments in the On Screen Display, follow these steps:

- 1 Press the discretionary **Button**, then the main menu of the OSD appears.
- To access a control, use the corresponding **Buttons**.
- Use the ◀/►/▼ Buttons to adjust the image to the desired level.
  Use the **1** Button to select other sub-menu items.
- 4. Press the **EXIT Button** to exit from the OSD.

The following table indicates all the On Screen Display control, adjustment, and setting menus.

DSUB: D-SUB(Analog signal) input
DVI-D: DVI-D(Digital signal) input
HDMI: HDMI signal

| Main menu                 | Sub-menu S                    | upported in           | out Description                                           |
|---------------------------|-------------------------------|-----------------------|-----------------------------------------------------------|
| MENU                      | BRIGHTNESS                    | DSUB                  | To adjust the brightness of the screen                    |
|                           | ORIGINAL RATIO                | DVI-D<br>HDMI         | To adjust the image size                                  |
|                           | COLOR TEMP<br>(PRESET / USER) |                       | To customize the color of the screen                      |
|                           | CONTRAST                      |                       | To adjust the contrast of the screen                      |
|                           | BLACK LEVEL                   | HDMI                  | To set offset level                                       |
|                           | LANGUAGE                      | DSUB<br>DVI-D         | To customize the screen status for a user's operating     |
|                           | FACTORY RESET                 | HDMI                  | environment                                               |
| SUPER<br>ENERGY<br>SAVING | ON                            | DSUB<br>DVI-D<br>HDMI | Turn on the SUPER ENERGY SAVING function.                 |
|                           | OFF                           |                       | Turn off the SUPER ENERGY SAVING function.                |
|                           | RESET                         |                       | Initialize the SUPER ENERGY SAVING and set to "OFF" mode. |
| VOLUME                    |                               | HDMI                  | To adjust the volume                                      |