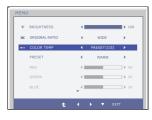

#### **COLOR TEMP**

**PRESET** 

Select the screen color.

- WARM: Set the screen to warm color temperature .
- MEDIUM: Set the screen to medium color temperature.
- COOL: Set the screen to cool color temperature.