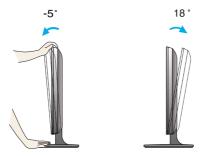

# Positioning your display

- -After installation, adjust the angle as shown below.
- 1. Adjust the position of the panel in various ways for maximum comfort.
  - Tilt Range: -5° to 18°

- Do not touch or press the screen when adjusting the angle of the monitor.
- When adjusting the angle of the screen, do not put your finger(s) in between the head of the monitor and the stand body. You can hurt your finger(s).

#### **ERGONOMIC**

It is recommended that in order to maintain an ergonomic and comfortable viewing position, the forward tilt angle of the monitor should not exceed 5 degrees.