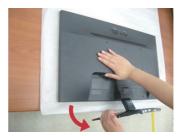

# Disassembling the stand

1. Put a cushion or soft cloth on aflat surface.

**3.**Remove the Stand Body and Stand Base from product in correct direction as shown in the picture.

2. Place the monitor face Down on the cushion or soft cloth.

**4.** Use a coin on the back of the Stand Base and turn the screw anticlockwise to loosen.