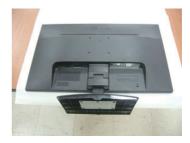

# Disassembling the stand

1. Put a cushion or soft cloth on aflat surface.

**3.**Remove the Stand Body and Stand Base from product in correct direction as shown in the picture.

2. Place the monitor face Down on the cushion or soft cloth.