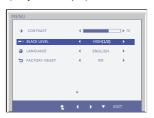

#### **BLACK LEVEL**

(Only HDMI input)

You can set the offset level. If you select 'HIGH', the screen will be bright and if you select 'LOW', the screen will be dark. (only for HDMI input)

\* Offset? As the criteria for video signal, it is the darkest screen the monitor can show.

#### LANGUAGE

To choose the language in which the control names are displayed.

#### **FACTORY RESET**

Restore all factory default settings except "LANGUAGE."

Press the ◀ , ▶ buttons to reset immediately.

■ Exit : Exit

■ **4**, **>**, **▼**: Move

Select another sub-menu

■■■ You were introduced to the procedure of selecting and adjusting an item using the OSD system. Listed below are the icons, icon names, and icon descriptions of the all items shown on the Menu.