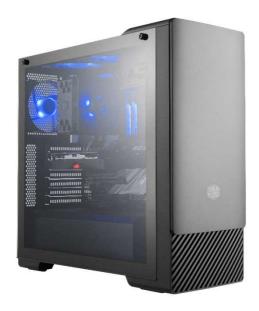

#### **FEATURES**

**Sliding Front Panel** - Hide the I/O ports behind the sliding front panel for a cleaner appearance.

**Edge to Edge Tempered Glass Side Panel** - Showcase your build through the tempered glass side panel.

#### Edge to Edge Tempered Glass Side Panel

Showcase your build through the tempered glass side panel.