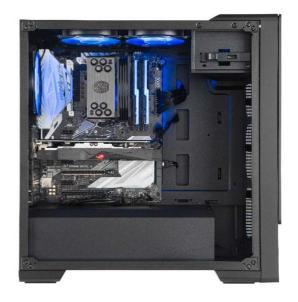

|
| 40′    | 560       | 28             | 688        |
| 40' HQ | 640       | 32             | 772        |

Note: \* 1 case package per carton



### **FEATURES**







#### **Sliding Front Panel**

Hide the I/O ports behind the sliding front panel for a cleaner appearance.

#### Edge to Edge Tempered Glass Side Panel

Showcase your build through the tempered glass side panel.

#### **Top Panel Ventilation**

Filtered ventilation on the top panel has been added for thermal support.





## Graphics Card Support up to 410mm

You won't ever have to worry about the fit of your graphics card, with support for even the largest, widest cards.

## Black Coated Frame & PSU Shroud

A black coated frame and PSU shroud neatly displays system builds.



# **FULL SYSTEM BUILD (WITH ODD)**











# **FULL SYSTEM BUILD (WITHOUT ODD)**