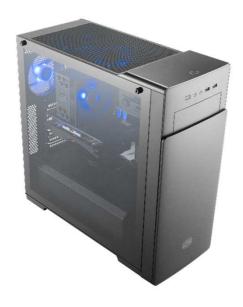

### HIDE AND SLEEK.

**Black Coated Frame & PSU Shroud** – A black coated frame and PSU shroud neatly displays system builds.

**The MasterBox E500** maintains a sleek aesthetic design without sacrificing practicality. The front sliding panel hides the I/O for a cleaner appearance, while granting easy access to the ports when needed.

The interior of the chassis, the frame, and the sliding front panel are finished in black for subtle, but elegant appearance. The smooth texture of the front panel contrasts the lower front ventilation, tastefully designed in diagonal lines.

#### **Sliding Front Panel**

Hide the I/O ports behind the sliding front panel for a cleaner appearance.

#### Edge to Edge Tempered Glass Side Panel

Showcase your build through the tempered glass side panel.