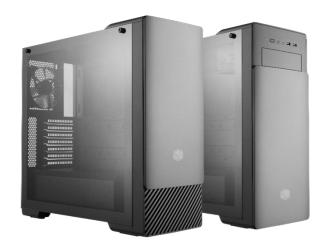

### HIDE AND SLEEK.

**Black Coated Frame & PSU Shroud** – A black coated frame and PSU shroud neatly displays system builds.

**The MasterBox E500** maintains a sleek aesthetic design without sacrificing practicality. The front sliding panel hides the I/O for a cleaner appearance, while granting easy access to the ports when needed.

The interior of the chassis, the frame, and the sliding front panel are finished in black for subtle, but elegant appearance. The smooth texture of the front panel contrasts the lower front ventilation, tastefully designed in diagonal lines.

A PSU shroud ensures that systems are neatly displayed through the tempered glass side panel. Ample space provides room to build, but also supports extra room for future upgrades. Airflow moves through the case from the front panel and out of the rear, supplemented by ventilation on the top panel with a magnetic dust filter.