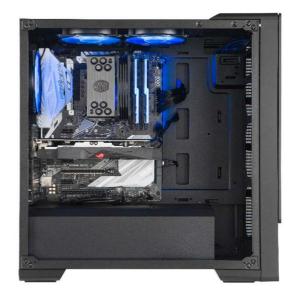

688        |
| 40' HQ | 640       | 32             | 772        |

Note: \* 1 case package per carton



### **FEATURES**







#### **Sliding Front Panel**

Hide the I/O ports behind the sliding front panel for a cleaner appearance.

#### Edge to Edge Tempered Glass Side Panel

Showcase your build through the tempered glass side panel.

#### **Top Panel Ventilation**

Filtered ventilation on the top panel has been added for thermal support.





## Graphics Card Support up to 410mm

You won't ever have to worry about the fit of your graphics card, with support for even the largest, widest cards.

## Black Coated Frame & PSU Shroud

A black coated frame and PSU shroud neatly displays system builds.



# **FULL SYSTEM BUILD (WITH ODD)**











# **FULL SYSTEM BUILD (WITHOUT ODD)**