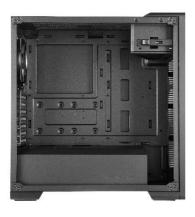

**Black Coated Frame & PSU Shroud** – A black coated frame and PSU shroud neatly displays system builds.

**The MasterBox E500** maintains a sleek aesthetic design without sacrificing practicality. The front sliding panel hides the I/O for a cleaner appearance, while granting easy access to the ports when needed.

The interior of the chassis, the frame, and the sliding front panel are finished in black for subtle, but elegant appearance. The smooth texture of the front panel contrasts the lower front ventilation, tastefully designed in diagonal lines.

A PSU shroud ensures that systems are neatly displayed through the tempered glass side panel. Ample space provides room to build, but also supports extra room for future upgrades. Airflow moves through the case from the front panel and out of the rear, supplemented by ventilation on the top panel with a magnetic dust filter.