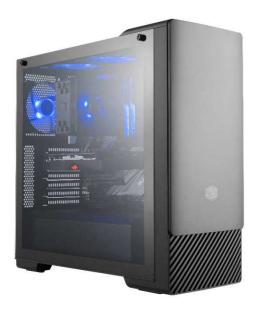

| 688        |
| 40' HQ | 640       | 32             | 772        |

Note: \* 1 case package per carton



### **FEATURES**







#### **Sliding Front Panel**

Hide the I/O ports behind the sliding front panel for a cleaner appearance.

#### Edge to Edge Tempered Glass Side Panel

Showcase your build through the tempered glass side panel.

#### **Top Panel Ventilation**

Filtered ventilation on the top panel has been added for thermal support.





## Graphics Card Support up to 410mm

You won't ever have to worry about the fit of your graphics card, with support for even the largest, widest cards.

## Black Coated Frame & PSU Shroud

A black coated frame and PSU shroud neatly displays system builds.



# **FULL SYSTEM BUILD (WITH ODD)**











# **FULL SYSTEM BUILD (WITHOUT ODD)**