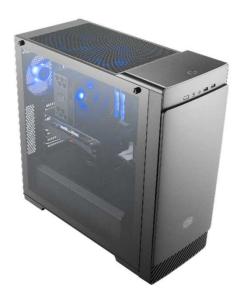

### HIDE AND SLEEK.

#### **FEATURES**

**Sliding Front Panel** - Hide the I/O ports behind the sliding front panel for a cleaner appearance.

**Edge to Edge Tempered Glass Side Panel** - Showcase your build through the tempered glass side panel.

**Top Panel Ventilation** – Filtered ventilation on the top panel provides additional thermal support.

**Graphics Card Support up to 410mm** - You won't ever have to worry about the fit of your graphics card, with support for even the largest, widest cards.

**Black Coated Frame & PSU Shroud** – A black coated frame and PSU shroud neatly displays system builds.

**The MasterBox E500** maintains a sleek aesthetic design without sacrificing practicality. The front sliding panel hides the I/O for a cleaner appearance, while granting easy access to the ports when needed.

The interior of the chassis, the frame, and the sliding front panel are finished in black for subtle, but elegant appearance. The smooth texture of the front panel contrasts the lower front ventilation, tastefully designed in diagonal lines.

A PSU shroud ensures that systems are neatly displayed through the tempered glass side panel. Ample space provides room to build, but also supports extra room for future upgrades. Airflow moves through the case from the front panel and out of the rear, supplemented by ventilation on the top panel with a magnetic dust filter.