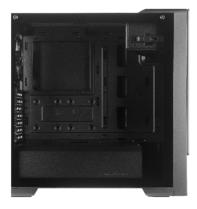

A PSU shroud ensures that systems are neatly displayed through the tempered glass side panel. Ample space provides room to build, but also supports extra room for future upgrades. Airflow moves through the case from the front panel and out of the rear, supplemented by ventilation on the top panel with a magnetic dust filter.

## Graphics Card Support up to 410mm

You won't ever have to worry about the fit of your graphics card, with support for even the largest, widest cards.

## Black Coated Frame & PSU Shroud

A black coated frame and PSU shroud neatly displays system builds.