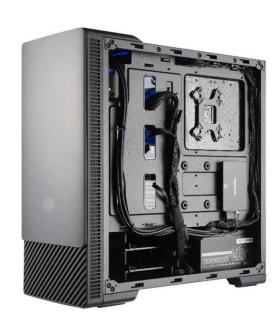

A PSU shroud ensures that systems are neatly displayed through the tempered glass side panel. Ample space provides room to build, but also supports extra room for future upgrades. Airflow moves through the case from the front panel and out of the rear, supplemented by ventilation on the top panel with a magnetic dust filter.

## Black Coated Frame & PSU Shroud

A black coated frame and PSU shroud neatly displays system builds.