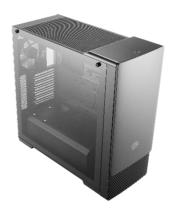

#### **FEATURES**

**Sliding Front Panel** - Hide the I/O ports behind the sliding front panel for a cleaner appearance.

**Edge to Edge Tempered Glass Side Panel** - Showcase your build through the tempered glass side panel.

#### Edge to Edge Tempered Glass Side Panel

Showcase your build through the tempered glass side panel.

The interior of the chassis, the frame, and the sliding front panel are finished in black for subtle, but elegant appearance. The smooth texture of the front panel contrasts the lower front ventilation, tastefully designed in diagonal lines.