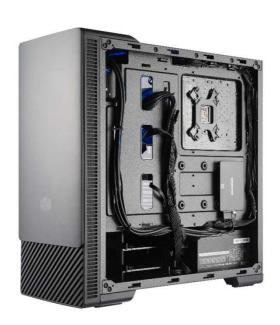

|
| 40' HQ | 640       | 32             | 772        |

Note: \* 1 case package per carton



### **FEATURES**







#### **Sliding Front Panel**

Hide the I/O ports behind the sliding front panel for a cleaner appearance.

#### Edge to Edge Tempered Glass Side Panel

Showcase your build through the tempered glass side panel.

#### **Top Panel Ventilation**

Filtered ventilation on the top panel has been added for thermal support.





## Graphics Card Support up to 410mm

You won't ever have to worry about the fit of your graphics card, with support for even the largest, widest cards.

## Black Coated Frame & PSU Shroud

A black coated frame and PSU shroud neatly displays system builds.



# **FULL SYSTEM BUILD (WITH ODD)**











# **FULL SYSTEM BUILD (WITHOUT ODD)**