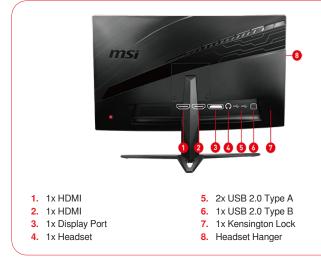

# **CONNECTIONS**

à

notice

#### **Headset Hanger**

Keep your headset in an easy to access space with the built-in headset hanger.