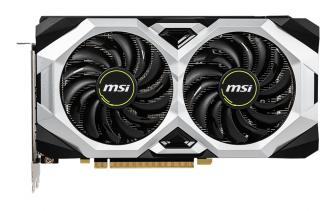

#### **TORX FAN 2.0**

Award-winning fan design combining two different fin designs for cool & quiet gaming.

#### **DUAL FAN THERMAL DESIGN**

Dual fans covers more area of heatsink to take heat away more efficiently.