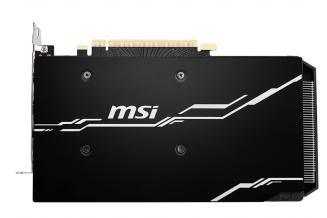

#### **SOLID BACKPLATE**

Increases toughness of the card to prevent bending while complementing the design.