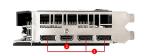

| Υ                                      |
| Digital Maximum Resolution      | 7680x4320                              |

### **FEATURE**



#### **TORX FAN 2.0**

Award-winning fan design combining two different fin designs for cool & quiet gaming.



#### **DUAL FAN THERMAL DESIGN**

Dual fans covers more area of heatsink to take heat away more efficiently.



## **SMOOTH HEAT PIPES**

Heat pipes with a smooth squared shape at the bottom to maximize heat transfer to the copper baseplate.



#### **SOLID BACKPLATE**

Increases toughness of the card to prevent bending while complementing the design.



#### **OC PERFORMANCE**

MSI OC graphics cards are equipped with higher clock speeds out of the box for increased performance.



# **GeForce RTX 2060 VENTUS 6G OC**



## **CONNECTIONS**



- 1. DisplayPort
- 2. HDMI



NVIDIA

G-SYNC

#### **MSI Afterburner**

The ultimate overclocking software with advanced control options and real-time hardware monitor.

#### NVIDIA G-SYNC™

Gives you more of what you want in a gaming experience. Incredibly smooth, tear-free gameplay at refresh rates up to 240