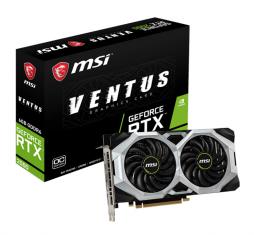

## **GeForce RTX 2060 VENTUS 6G OC**

### **SPECIFICATION**

| Model Name                      | GeForce RTX™ 2060 VENTUS 6G OC         |
|---------------------------------|----------------------------------------|
| <b>Graphics Processing Unit</b> | NVIDIA® GeForce RTX™ 2060              |
| Interface                       | PCI Express x16 3.0                    |
| Cores                           | 1920 Units                             |
| Core Clocks                     | Boost: 1710 MHz                        |
| Memory Speed                    | 14 Gbps                                |
| Memory                          | 6GB GDDR6                              |
| Memory Bus                      | 192-bit                                |
| Output                          | DisplayPort x 3 (v1.4) / HDMI 2.0b x 1 |
| HDCP Support                    | 2.2                                    |
| Power consumption               | 160 W                                  |
| Power connectors                | 8-pin x 1                              |
| Recommended PSU                 | 500 W                                  |
| Card Dimension(mm)              | 226 x 128 x 41 mm                      |
| Weight (Card / Package)         | 764 g / 1193 g                         |
| DirectX Version Support         | 12 API                                 |
| OpenGL Version Support          | 4.5                                    |
| Maximum Displays                | 4                                      |
| VR Ready                        | Y                                      |
| G-SYNC™ technology              | Υ                                      |
| Adaptive Vertical Sync          | Υ                                      |
| Digital Maximum Resolution      | 7680x4320                              |