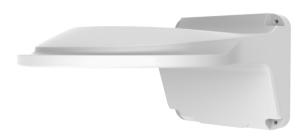

## TR-WM03-A-IN 3-inch Fixed Dome Mount

## **Specifications**

| Bracket     | TR-WM03-A-IN                            |
|-------------|-----------------------------------------|
| Application | Wall installation for 3-inch fixed dome |
| Dimensions  | 188mmx126mmx126mm (7.4" x5" x5")        |
| Weight      | 0.44kg(0.97lb)                          |
| Material    | Aluminum alloy                          |