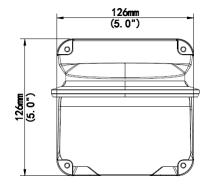

## **Specifications**

| Bracket     | TR-WM03-A-IN                            |
|-------------|-----------------------------------------|
| Application | Wall installation for 3-inch fixed dome |
| Dimensions  | 188mmx126mmx126mm (7.4" x5" x5")        |
| Weight      | 0.44kg(0.97lb)                          |
| Material    | Aluminum alloy                          |

## **Dimensions**