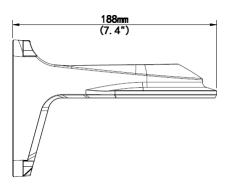

## **Specifications**

| Bracket     | TR-WM03-A-IN                            |
|-------------|-----------------------------------------|
| Application | Wall installation for 3-inch fixed dome |
| Dimensions  | 188mmx126mmx126mm (7.4" x5" x5")        |
| Weight      | 0.44kg(0.97lb)                          |
| Material    | Aluminum alloy                          |

## **Dimensions**