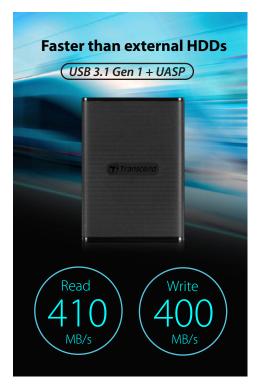

**Compact and lightweight** 

On-the-go devices supported

- Credit-card size fits perfectly in a wallet
- A USB Type-C port equipped
- Built-in SLC caching to achieve exceptional transfer speeds
- Engineered with a RAID engine and LDPC (Low-Density Parity Check) coding
- Free download of Transcend Elite data management software
- Lock and unlock the ESD220C via Transcend Elite app or software (Windows only)
- \* Note: A standard USB Type-A cable is included. Users will need to provide their own adapter or compatible cable to attach the ESD220C to mobile or USB Type-C devices.