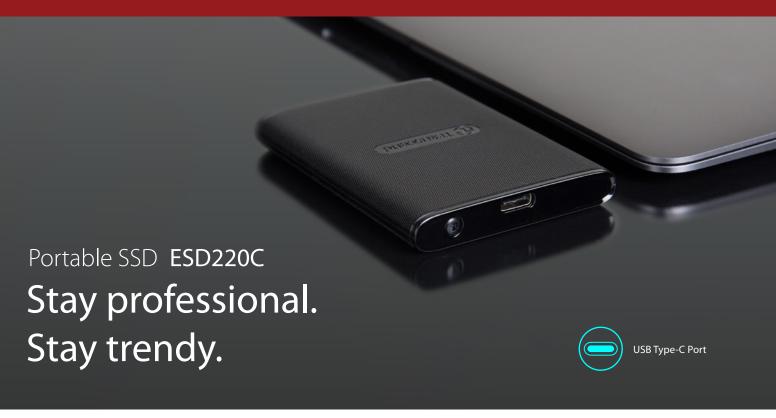

## Portable SSD | ESD220C

In the perfect combination of portability and reliability, Transcend's ESD220C is an external SSD that features fast data transfer rates and solid data integrity. The credit-card size ESD220C fits in your wallet, making it the perfect choice for businesspeople needing to take important files on their many travels.

**Compact and lightweight** 

On-the-go devices supported

- Credit-card size fits perfectly in a wallet
- A USB Type-C port equipped
- Built-in SLC caching to achieve exceptional transfer speeds
- Engineered with a RAID engine and LDPC (Low-Density Parity Check) coding
- Free download of Transcend Elite data management software
- Lock and unlock the ESD220C via Transcend Elite app or software (Windows only)
- \* Note: A standard USB Type-A cable is included. Users will need to provide their own adapter or compatible cable to attach the ESD220C to mobile or USB Type-C devices.