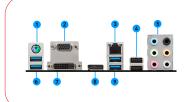

# **CONNECTIONS**

- 1. PS/2 Combo Port
- 2. VGA Port
- 3. LAN Port
- 4. USB 2.0 5. HD Audio Connectors
- 6. USB 3.1 Gen 1
- 7. DVI-D Port
- 8. DisplayPort
- 9. USB 3.1 Gen 1

without

and is subject

com/datasheet. The information provided in this document is intended for