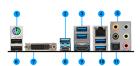

# CONNECTIONS

- 1. PS/2 Combo Port
- 2. USB 3.1 Gen 2
- 3. USB 3.1 Gen 1
- 4. LAN Port
- 5. HD Audio Connectors
- 6. USB 2.0 Port

- 7. DVI-D Port
- 8. LIGHTNING USB 3.1 Gen2 Type-C
- 9. HDMI
- 10. USB 3.1 Gen 1
- 11. Optical S/PDIF-Out